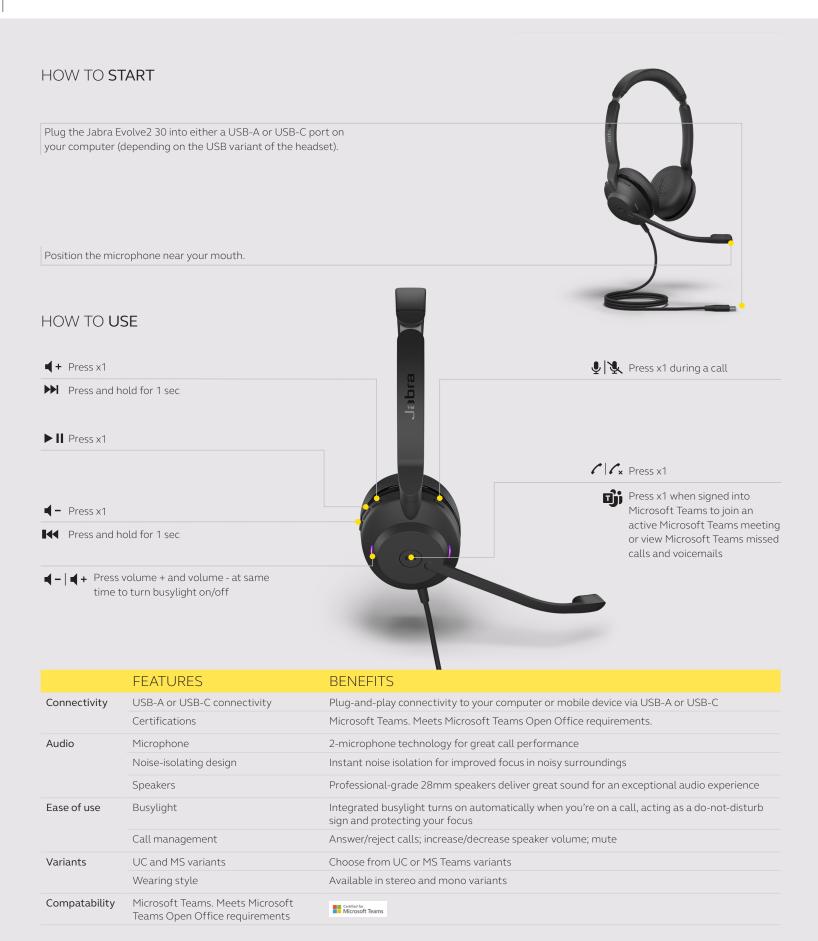

# Instant 'do not disturb' sign.

The Evolve2 30 automatically knows when you need peace and quiet, with an integrated busylight that turns on automatically when you're on a call. You can also turn it on manually to signal 'do not disturb' mode.