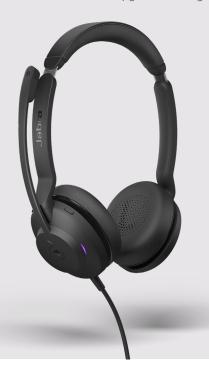

EVOLVE2 30

# Engineered to keep you productive.

Lightweight, portable, reliable, comfortable.