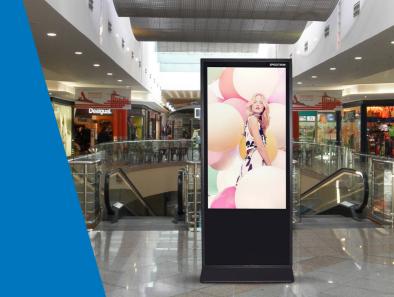

Specktron's 55" Digital Kiosk is the ideal solution for a variety of environments such as hospitality, retail, airports  $\delta$  public spaces. Featuring Full HD 1080p resolution, 176°/176° wide-angle viewing, 400-nit brightness, 4,000:1 contrast ratio, 24/7 operation, IR touch (10-point) to deliver messages with vivid clarity in a sleek, slim design. Photo and video files can be played back using the Quad-Core Android system and 16GB of internal memory.